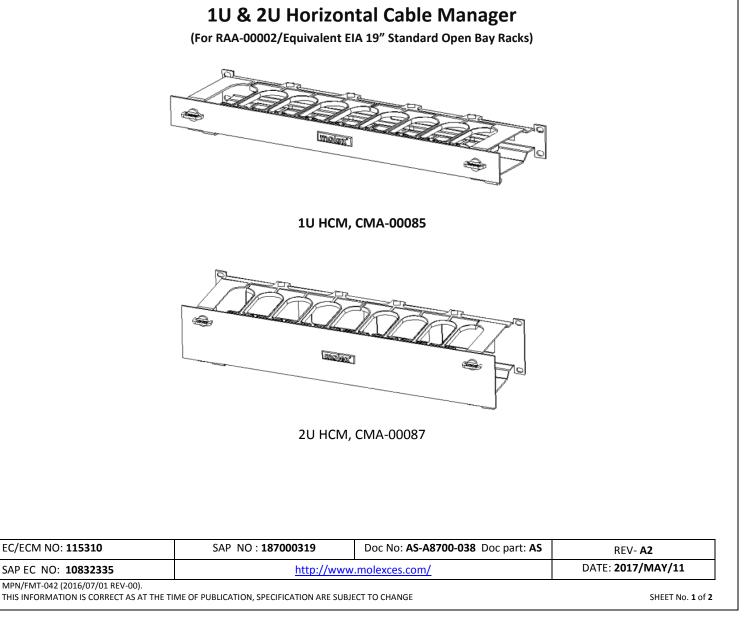

### 2.0 PRODUCT DESCRIPTION

This is 1U & 2U Horizontal cable manger.

#### 1. Parts List for 1 U and 2 U Horizontal Cable Manager

- a. Pre-Assembled 1 U or 2 U Horizontal Cable Manager x 1Pc
- b. 1 U or 2 U Door Assembly x 1 Pc
- c. CUP WASHER x 4 Pc
- d. SCREW M6X16 CH HD SLT CHEM BLK x 4Pc
- e. CAGED NUT M6 SMG 06/1/71/448' x 4Pc
- f. Black Washer x 4 Pc
- g. 12-24 x 1/2 PHIL PHMS BLACK SCREW x 4 Pc

#### 2. Installation of 1 U and 2 U Horizontal Cable Manager

The CMA-00085/87 can be used in-conjunction with the Molex RAA-00002 or an EIA equivalent 19 Inch Rack

- Align holes on fixing plate of the Horizontal Cable Manager with screw holes at the desire position on the open bay rack, making sure all 4 holes are aligned and clear to fit screw.
- Install the HCM to the open rack with the screws provided.