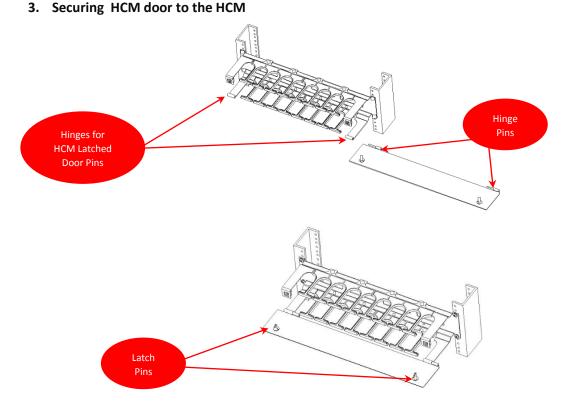

- Having installed the HCM to the rack allows for both free hands to secure the door.
- To installed the HCM Latched Door slide the Hinge Pins into the Hinge on the body of the HCM
- To lock the door move upwards and with align door with latch pin holes on the body of the HCM
- Activate latch pins by folding pins down

#### 4. Opening of HCM Door

1. Open door by deactivating Latch Pins and fold door downwards

| EC/ECM NO: 115310                | SAP NO : 187000319 | Doc No: <b>AS-18700-038</b> Doc part: <b>AS</b> | REV- <b>A2</b>                 |
|----------------------------------|--------------------|-------------------------------------------------|--------------------------------|
| MPN/FMT-042 (2016/07/01 REV-00). |                    |                                                 | SHEET No. <b>2</b> of <b>2</b> |