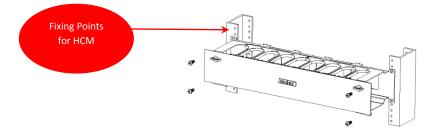

#### 2. Installation of 1 U and 2 U Horizontal Cable Manager

The CMA-00085/87 can be used in-conjunction with the Molex RAA-00002 or an EIA equivalent 19 Inch Rack

- Align holes on fixing plate of the Horizontal Cable Manager with screw holes at the desire position on the open bay rack, making sure all 4 holes are aligned and clear to fit screw.
- Install the HCM to the open rack with the screws provided.