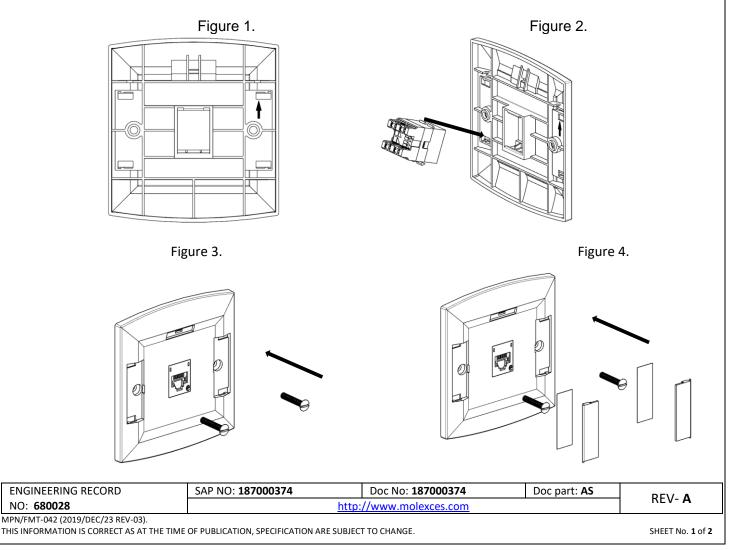

#### 2.1.1 ASSEMBLY INSTRUCTIONS FOR THE WALL PLATES (FIG. 1, 2, &4):

1. Hold the wall plate so the arrow on the base is pointing up. (Refer Figure 1).

2. Install the jack from the back of the wall plates - engage the latch at the bottom of jack with the latches provide in the Wall plate jack holder and press it until you get click sound (Figure 2.)

3. Mount the wall plate using screws. (Figure 3.)

4. Insert the label and the Clear label holder into the label holder slots given and Insert Molex Screw Cover in the slot as shown below (Figure 4.)

5. Snap off the icons from the icon tree and press the legs on the back of the icon into the screwdriver slots adjacent to the Jack.

6. Similar installation instruction applicable for 2 Port and 4 Port wall plates.