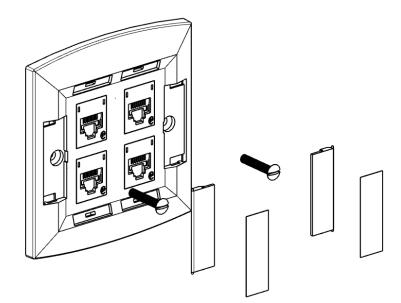

6. Similar installation instruction applicable for 2 Port and 4 Port wall plates.

## **SYNERGY WALLPLATE 4 PORTS:**

| ER NO: 680028                     | SAP NO: <b>187000374</b> | Doc No: <b>187000374</b> | Doc part: AS | REV- <b>A</b>                  |
|-----------------------------------|--------------------------|--------------------------|--------------|--------------------------------|
| MPN/FMT-042 (2019/DEC/23 REV-03). |                          |                          |              | SHEET No. <b>2</b> of <b>2</b> |