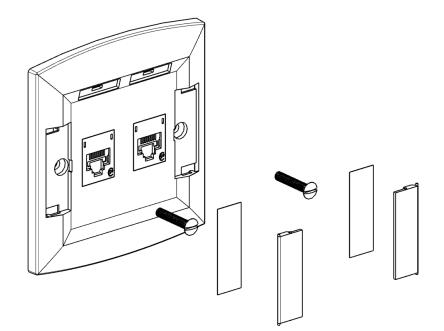

6. Similar installation instruction applicable for 2 Port and 4 Port wall plates.

# SYNERGY WALLPLATE 2 PORTS: