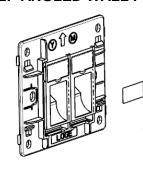

# 2.1.4 1P ANGLED WALL PLATE

FIG.4

2.1.5

**2P ANGLED WALL PLATE** 

FIG.5

| ER NO: 630008                     | SAP NO: <b>187000426</b> | Doc No: <b>AS-18700-120</b> | Doc part: AS | REV- <b>B</b>                  |
|-----------------------------------|--------------------------|-----------------------------|--------------|--------------------------------|
| MPN/FMT-042 (2019/DEC/23 REV-03). |                          |                             |              | SHEET No. <b>2</b> of <b>3</b> |

## 2.2 ASSEMBLY INSTRUCTIONS FOR ALL THE WALL PLATES (FIG. 1, 2,3,4 & 5):

1. Hold the wall plate so the arrow on the base is pointing up.

2. Install the jack from the back of the wall plates - engage the two latches at the bottom of jack with the latches provide in the Wall plate jack holder and press it until you get click sound

- 3. Mount the wall plate using screws.
- 4. Put the wall plate cover to the base.
- 5. Insert the wall plate label inside the label holder and lock it (Not applicable for 4P wall plate).

1. Place the tip of a small screwdriver between the large tab and the edge of the plate and gently pry upwards.