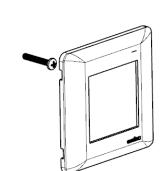

# 2.1.4 1P ANGLED WALL PLATE

FIG.4

2.1.5

**2P ANGLED WALL PLATE** 

FIG.5

| ER NO: 630008                     | SAP NO: <b>187000426</b> | Doc No: <b>AS-18700-120</b> | Doc part: AS | REV- <b>B</b>                  |
|-----------------------------------|--------------------------|-----------------------------|--------------|--------------------------------|
| MPN/FMT-042 (2019/DEC/23 REV-03). |                          |                             |              | SHEET No. <b>2</b> of <b>3</b> |

## 2.2 ASSEMBLY INSTRUCTIONS FOR ALL THE WALL PLATES (FIG. 1, 2,3,4 & 5):

1. Hold the wall plate so the arrow on the base is pointing up.

2. Install the jack from the back of the wall plates - engage the two latches at the bottom of jack with the latches provide in the Wall plate jack holder and press it until you get click sound

- 3. Mount the wall plate using screws.
- 4. Put the wall plate cover to the base.
- 5. Insert the wall plate label inside the label holder and lock it (Not applicable for 4P wall plate).

1. Place the tip of a small screwdriver between the large tab and the edge of the plate and gently pry upwards.

#### 2.4 FIXING THE WALLPLATE ON THE WALL / GANGBOX

- 1. Remove the cover from the Wall plate.
- 2. Fix the screws provided with the pack and screw it tight to the wall / gang box.
- 3. Fix the frame back on the Wall plate.