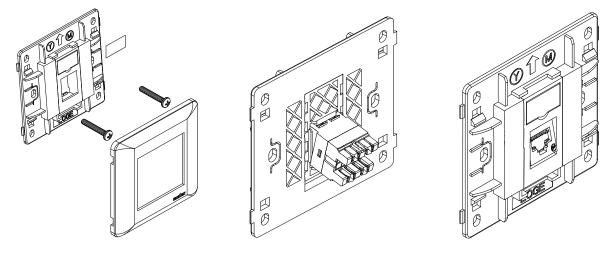

#### 2.1.1 1P WALL PLATE:

FIG. 1

2.1.2 2P WALL PLATE:

FIG. 2

| ENGINEERING RECORD                                                                                                                                    | SAP NO: <b>187000426</b> | Doc No: <b>AS-18700-120</b> | Doc part: AS |               |  |  |
|-------------------------------------------------------------------------------------------------------------------------------------------------------|--------------------------|-----------------------------|--------------|---------------|--|--|
| NO: 630008                                                                                                                                            |                          | http://www.molexces.com     |              | REV- <b>B</b> |  |  |
| MPN/FMT-042 (2019/DEC/23 REV-03).<br>THIS INFORMATION IS CORRECT AS AT THE TIME OF PUBLICATION. SPECIFICATION ARE SUBJECT TO CHANGE. SHEET No. 1 of 3 |                          |                             |              |               |  |  |

## 2.2 ASSEMBLY INSTRUCTIONS FOR ALL THE WALL PLATES (FIG. 1, 2,3,4 & 5):

1. Hold the wall plate so the arrow on the base is pointing up.

2. Install the jack from the back of the wall plates - engage the two latches at the bottom of jack with the latches provide in the Wall plate jack holder and press it until you get click sound

- 3. Mount the wall plate using screws.
- 4. Put the wall plate cover to the base.
- 5. Insert the wall plate label inside the label holder and lock it (Not applicable for 4P wall plate).

1. Place the tip of a small screwdriver between the large tab and the edge of the plate and gently pry upwards.