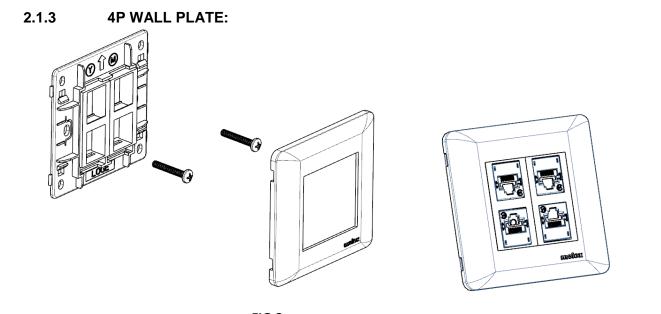

#### 2.1.1 1P WALL PLATE:

FIG. 1

2.1.2 2P WALL PLATE:

FIG. 2

| ENGINEERING RECORD                                                                                                                                    | SAP NO: <b>187000426</b> | Doc No: <b>AS-18700-120</b> | Doc part: AS |               |  |  |
|-------------------------------------------------------------------------------------------------------------------------------------------------------|--------------------------|-----------------------------|--------------|---------------|--|--|
| NO: 630008                                                                                                                                            |                          | http://www.molexces.com     |              | REV- <b>B</b> |  |  |
| MPN/FMT-042 (2019/DEC/23 REV-03).<br>THIS INFORMATION IS CORRECT AS AT THE TIME OF PUBLICATION. SPECIFICATION ARE SUBJECT TO CHANGE. SHEET No. 1 of 3 |                          |                             |              |               |  |  |

## 2.2 ASSEMBLY INSTRUCTIONS FOR ALL THE WALL PLATES (FIG. 1, 2,3,4 & 5):

1. Hold the wall plate so the arrow on the base is pointing up.

2. Install the jack from the back of the wall plates - engage the two latches at the bottom of jack with the latches provide in the Wall plate jack holder and press it until you get click sound

- 3. Mount the wall plate using screws.
- 4. Put the wall plate cover to the base.
- 5. Insert the wall plate label inside the label holder and lock it (Not applicable for 4P wall plate).

1. Place the tip of a small screwdriver between the large tab and the edge of the plate and gently pry upwards.