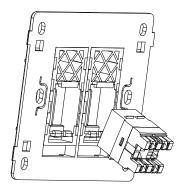

#### 2.1.1 1P WALL PLATE:

FIG. 1

2.1.2 2P WALL PLATE:

FIG. 2

| ENGINEERING RECORD                                                                                                                                    | SAP NO: <b>187000426</b> | Doc No: <b>AS-18700-120</b> | Doc part: AS |               |  |  |
|-------------------------------------------------------------------------------------------------------------------------------------------------------|--------------------------|-----------------------------|--------------|---------------|--|--|
| NO: 630008                                                                                                                                            |                          | http://www.molexces.com     |              | REV- <b>B</b> |  |  |
| MPN/FMT-042 (2019/DEC/23 REV-03).<br>THIS INFORMATION IS CORRECT AS AT THE TIME OF PUBLICATION. SPECIFICATION ARE SUBJECT TO CHANGE. SHEET No. 1 of 3 |                          |                             |              |               |  |  |

## 2.2 ASSEMBLY INSTRUCTIONS FOR ALL THE WALL PLATES (FIG. 1, 2,3,4 & 5):

1. Hold the wall plate so the arrow on the base is pointing up.

2. Install the jack from the back of the wall plates - engage the two latches at the bottom of jack with the latches provide in the Wall plate jack holder and press it until you get click sound

- 3. Mount the wall plate using screws.
- 4. Put the wall plate cover to the base.
- 5. Insert the wall plate label inside the label holder and lock it (Not applicable for 4P wall plate).

1. Place the tip of a small screwdriver between the large tab and the edge of the plate and gently pry upwards.