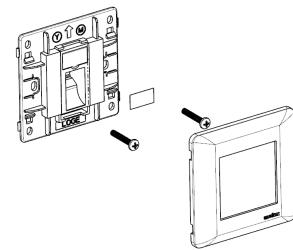

#### 2.1.1 1P WALL PLATE:

FIG. 1

2.1.2 2P WALL PLATE:

FIG. 2

| ENGINEERING RECORD                                                                                                                                    | SAP NO: <b>187000426</b> | Doc No: <b>AS-18700-120</b> | Doc part: AS |               |  |  |
|-------------------------------------------------------------------------------------------------------------------------------------------------------|--------------------------|-----------------------------|--------------|---------------|--|--|
| NO: 630008                                                                                                                                            |                          | http://www.molexces.com     |              | REV- <b>B</b> |  |  |
| MPN/FMT-042 (2019/DEC/23 REV-03).<br>THIS INFORMATION IS CORRECT AS AT THE TIME OF PUBLICATION. SPECIFICATION ARE SUBJECT TO CHANGE. SHEET No. 1 of 3 |                          |                             |              |               |  |  |

## 2.2 ASSEMBLY INSTRUCTIONS FOR ALL THE WALL PLATES (FIG. 1, 2,3,4 & 5):

1. Hold the wall plate so the arrow on the base is pointing up.

2. Install the jack from the back of the wall plates - engage the two latches at the bottom of jack with the latches provide in the Wall plate jack holder and press it until you get click sound

- 3. Mount the wall plate using screws.
- 4. Put the wall plate cover to the base.
- 5. Insert the wall plate label inside the label holder and lock it (Not applicable for 4P wall plate).

1. Place the tip of a small screwdriver between the large tab and the edge of the plate and gently pry upwards.