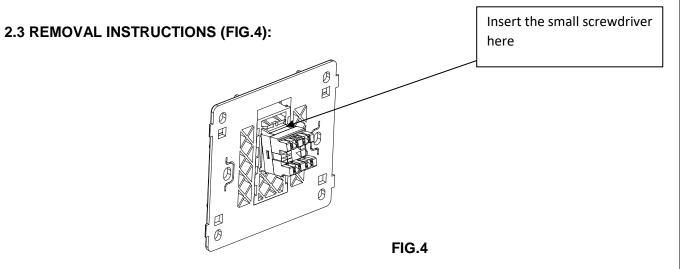

- 3. Mount the wall plate using screws.
- 4. Put the wall plate cover to the base.
- 5. Insert the wall plate label inside the label holder and lock it (Not applicable for 4P wall plate).

1. Place the tip of a small screwdriver between the large tab and the edge of the plate and gently pry upwards.

2. Lift the jack up