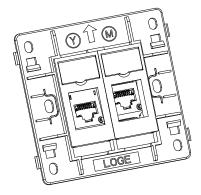

#### 2.1.1 1P WALL PLATE:

FIG. 1

2.1.2 2P WALL PLATE:

FIG. 2

| ENGINEERING RECORD                                                                                                                                    | SAP NO: <b>187000426</b> | Doc No: <b>AS-18700-120</b> | Doc part: AS |               |  |  |
|-------------------------------------------------------------------------------------------------------------------------------------------------------|--------------------------|-----------------------------|--------------|---------------|--|--|
| NO: 630008                                                                                                                                            |                          | http://www.molexces.com     |              | REV- <b>B</b> |  |  |
| MPN/FMT-042 (2019/DEC/23 REV-03).<br>THIS INFORMATION IS CORRECT AS AT THE TIME OF PUBLICATION. SPECIFICATION ARE SUBJECT TO CHANGE. SHEET No. 1 of 3 |                          |                             |              |               |  |  |

## 2.2 ASSEMBLY INSTRUCTIONS FOR ALL THE WALL PLATES (FIG. 1, 2,3,4 & 5):

1. Hold the wall plate so the arrow on the base is pointing up.

2. Install the jack from the back of the wall plates - engage the two latches at the bottom of jack with the latches provide in the Wall plate jack holder and press it until you get click sound

- 3. Mount the wall plate using screws.
- 4. Put the wall plate cover to the base.
- 5. Insert the wall plate label inside the label holder and lock it (Not applicable for 4P wall plate).

1. Place the tip of a small screwdriver between the large tab and the edge of the plate and gently pry upwards.