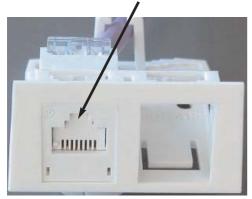

Ensure that the connector snaps into the latches at the top and bottom of the box.

8. Fit Cover

6B.

Issue 1

Molex Premise Networks Corporate Headquarters Tel: 1 866 733 6659 www.molexpn.com European Headquarters Tel: 44 (0) 1489 572111 www.molexpn.co.uk ©2004, Molex Premise Networks Pac Rim Headquarters Tel: 61 3 9971 7111 www.molexpn.com.au Form# 315-214 Molex Incorporated Tel: 630 969 4550 www.molex.com