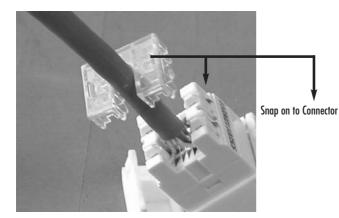

## 4. <u>Cable Strain Relief</u>

Fit cable strain relief stuffer cap ensuring the "U" shape cut-out follows the direction of the incoming cable.

6A. <u>Fitting DataGate Plus<sup>TM</sup> Connector</u>

Fit connector with the latch facing upward.

7. Route the cable in the appropriate direction.

5. <u>Cable Routing</u>

 $\label{eq:stablish} \ensuremath{\mathsf{Establish}}\xspace{1.5mm} \ensuremath{\mathsf{the}}\xspace{1.5mm} \ensuremath{\mathsf{cover}}\xspace{1.5mm} \ensuremath{\mathsf{the}}\xspace{1.5mm} \ensuremath{\mathsf{cover}}\xspace{1.5mm} \ensuremath{\mathsf{the}}\xspace{1.5mm} \ensuremath{\mathsf{cover}}\xspace{1.5mm} \ensuremath{\mathsf{the}}\xspace{1.5mm} \ensuremath{\mathsf{cover}}\xspace{1.5mm} \ensuremath{\mathsf{the}}\xspace{1.5mm} \ensuremath{\mathsf{cover}}\xspace{1.5mm} \ensuremath{\mathsf{the}}\xspace{1.5mm} \e$ 