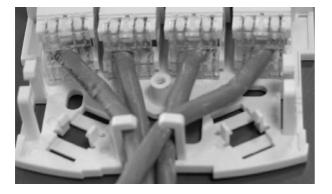

### 2. Incoming Cable Management

Establish the direction of incoming cable prior to termination as this will assist with bend radius management.

7. Route the cable in the appropriate direction.

5. <u>Cable Routing</u>

 $\label{eq:stablish} \ensuremath{\mathsf{Establish}}\xspace{1.5mm} \ensuremath{\mathsf{the}}\xspace{1.5mm} \ensuremath{\mathsf{cover}}\xspace{1.5mm} \ensuremath{\mathsf{the}}\xspace{1.5mm} \ensuremath{\mathsf{cover}}\xspace{1.5mm} \ensuremath{\mathsf{the}}\xspace{1.5mm} \ensuremath{\mathsf{cover}}\xspace{1.5mm} \ensuremath{\mathsf{the}}\xspace{1.5mm} \ensuremath{\mathsf{cover}}\xspace{1.5mm} \ensuremath{\mathsf{the}}\xspace{1.5mm} \ensuremath{\mathsf{cover}}\xspace{1.5mm} \ensuremath{\mathsf{the}}\xspace{1.5mm} \e$ 