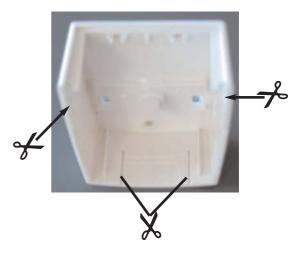

## 4. <u>Cable Strain Relief</u>

Fit cable strain relief stuffer cap ensuring the "U" shape cut-out follows the direction of the incoming cable.

6A. <u>Fitting DataGate Plus<sup>TM</sup> Connector</u>

Fit connector with the latch facing upward.