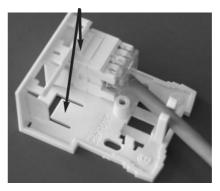

### 2. Incoming Cable Management

Establish the direction of incoming cable prior to termination as this will assist with bend radius management.

7. Route the cable in the appropriate direction.

5. <u>Cable Routing</u>

 $\label{eq:stablish} \ensuremath{\mathsf{Establish}}\xspace{1.5mm} \ensuremath{\mathsf{the}}\xspace{1.5mm} \ensuremath{\mathsf{cover}}\xspace{1.5mm} \ensuremath{\mathsf{the}}\xspace{1.5mm} \ensuremath{\mathsf{cover}}\xspace{1.5mm} \ensuremath{\mathsf{the}}\xspace{1.5mm} \ensuremath{\mathsf{cover}}\xspace{1.5mm} \ensuremath{\mathsf{the}}\xspace{1.5mm} \ensuremath{\mathsf{cover}}\xspace{1.5mm} \ensuremath{\mathsf{the}}\xspace{1.5mm} \ensuremath{\mathsf{cover}}\xspace{1.5mm} \ensuremath{\mathsf{the}}\xspace{1.5mm} \e$ 