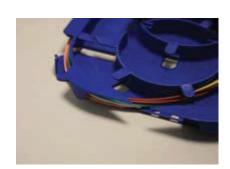

To remove fiber pick press down firmly on pick before mounting tray.

External pathway routing

Fiber entry via external pathway

Multi-directional fiber entry / exit

| EC/ECM NO: <b>116009</b>   | SAP NO: <b>187000521</b> | Doc No: <b>187000521</b> Doc part: <b>AS</b> | REV- <b>A</b>            |
|----------------------------|--------------------------|----------------------------------------------|--------------------------|
| SAP EC NO: <b>10835882</b> | http://www.molexces.com/ |                                              | DATE: <b>2017/MAY/22</b> |