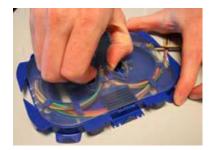

### 3.0 INSTALLATION PROCEDURE

Place thumb and first finger in lid cutouts and flex lid up at center to release.

Use finger nail or tapered end of fiber pick on splice holder tab to lift and pivot upwards.