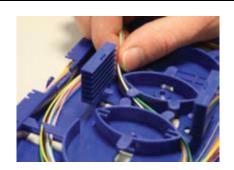

### 3.0 INSTALLATION PROCEDURE

Place thumb and first finger in lid cutouts and flex lid up at center to release.

Use finger nail or tapered end of fiber pick on splice holder tab to lift and pivot upwards.