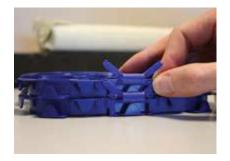

### 3.0 INSTALLATION PROCEDURE

Place thumb and first finger in lid cutouts and flex lid up at center to release.

Use finger nail or tapered end of fiber pick on splice holder tab to lift and pivot upwards.