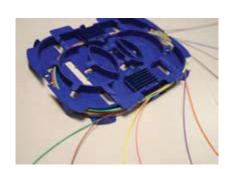

To remove fiber pick press down firmly on pick before mounting tray.

External pathway routing

Fiber entry via external pathway

Multi-directional fiber entry / exit

| EC/ECM NO: <b>116009</b>   | SAP NO: <b>187000521</b> | Doc No: <b>187000521</b> Doc part: <b>AS</b> | REV- <b>A</b>            |
|----------------------------|--------------------------|----------------------------------------------|--------------------------|
| SAP EC NO: <b>10835882</b> | http://www.molexces.com/ |                                              | DATE: <b>2017/MAY/22</b> |