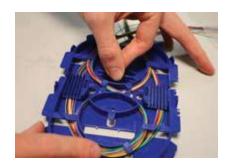

### 3.0 INSTALLATION PROCEDURE

Place thumb and first finger in lid cutouts and flex lid up at center to release.

Use finger nail or tapered end of fiber pick on splice holder tab to lift and pivot upwards.

To remove fiber pick press down firmly on pick before mounting tray.

External pathway routing

Fiber entry via external pathway

Multi-directional fiber entry / exit

| EC/ECM NO: <b>116009</b>   | SAP NO: <b>187000521</b> | Doc No: <b>187000521</b> Doc part: <b>AS</b> | REV- <b>A</b>            |
|----------------------------|--------------------------|----------------------------------------------|--------------------------|
| SAP EC NO: <b>10835882</b> | http://www.molexces.com/ |                                              | DATE: <b>2017/MAY/22</b> |