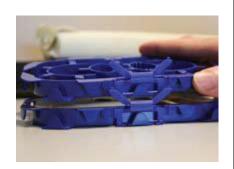

### 3.0 INSTALLATION PROCEDURE

Place thumb and first finger in lid cutouts and flex lid up at center to release.

Use finger nail or tapered end of fiber pick on splice holder tab to lift and pivot upwards.