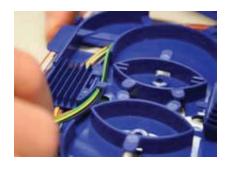

### 3.0 INSTALLATION PROCEDURE

Place thumb and first finger in lid cutouts and flex lid up at center to release.

Use finger nail or tapered end of fiber pick on splice holder tab to lift and pivot upwards.