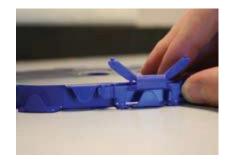

To remove fiber pick press down firmly on pick before mounting tray.

External pathway routing

Fiber entry via external pathway

Multi-directional fiber entry / exit

| EC/ECM NO: <b>116009</b>   | SAP NO: <b>187000521</b> | Doc No: <b>187000521</b> Doc part: <b>AS</b> | REV- <b>A</b>            |
|----------------------------|--------------------------|----------------------------------------------|--------------------------|
| SAP EC NO: <b>10835882</b> | http://www.molexces.com/ |                                              | DATE: <b>2017/MAY/22</b> |

MPN/FMT-042 (2016/07/01 REV-00).

Routing around splice holders

Routing underneath splice holder area

Cross routing / direction change

Storing fiber pick

Secure lower portion of hinge to each individual tray before joining trays together.