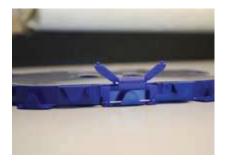

MPN/FMT-042 (2016/07/01 REV-00).

Routing around splice holders

Routing underneath splice holder area

Cross routing / direction change

Storing fiber pick

Secure lower portion of hinge to each individual tray before joining trays together.