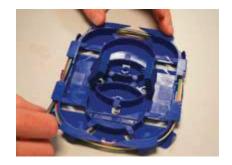

MPN/FMT-042 (2016/07/01 REV-00).

Routing around splice holders

Routing underneath splice holder area

Cross routing / direction change

Storing fiber pick

Secure lower portion of hinge to each individual tray before joining trays together.