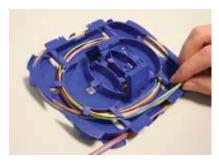

### 3.0 INSTALLATION PROCEDURE

Place thumb and first finger in lid cutouts and flex lid up at center to release.

Use finger nail or tapered end of fiber pick on splice holder tab to lift and pivot upwards.