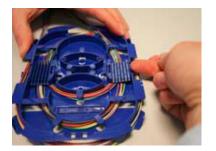

### 3.0 INSTALLATION PROCEDURE

Place thumb and first finger in lid cutouts and flex lid up at center to release.

Use finger nail or tapered end of fiber pick on splice holder tab to lift and pivot upwards.