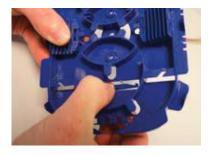

To remove fiber pick press down firmly on pick before mounting tray.

External pathway routing

Fiber entry via external pathway

Multi-directional fiber entry / exit

| EC/ECM NO: <b>116009</b>   | SAP NO: <b>187000521</b> | Doc No: <b>187000521</b> Doc part: <b>AS</b> | REV- <b>A</b>            |
|----------------------------|--------------------------|----------------------------------------------|--------------------------|
| SAP EC NO: <b>10835882</b> | http://www.molexces.com/ |                                              | DATE: <b>2017/MAY/22</b> |