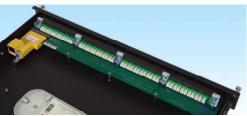

#### 3.0 Procedure

UPGRADING "SMART READY" TO "SMART"
PLUGING THE SMART CARD TO SMART READY FO PANEL

1. Open the panel.

2.Connect the Smart Card to Smart Ready Panel and tighten the screw with a screwdriver.