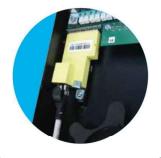

# 4.0 CONNECTING THE SMART PANEL WITH SCANNER PLUGGING THE STANDARD RJ45 PATCH CORD

1. Connect the RJ45 Patch Cord to Smart Card.

Connect the other side of the Patch Cord to Scanner.

3. After completing the optical fibers termination, the Smart Panel is ready for use.