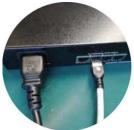

# 4.0 CONNECTING THE SMART PANEL WITH SCANNER PLUGGING THE STANDARD RJ45 PATCH CORD

1. Connect the RJ45 Patch Cord to Smart Card.

Connect the other side of the Patch Cord to Scanner.

3. After completing the optical fibers termination, the Smart Panel is ready for use.