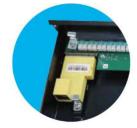

#### 3.0 Procedure

UPGRADING "SMART READY" TO "SMART"
PLUGING THE SMART CARD TO SMART READY FO PANEL

1. Open the panel.

2.Connect the Smart Card to Smart Ready Panel and tighten the screw with a screwdriver.