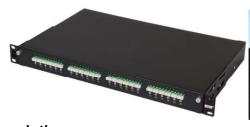

## SMART READY / SMART STANDARD 19" PANEL FIBER 1U 48F LCD MIIM G3 SM/MM

## 2.0 Product Description

PRODUCT NAME: PANEL FIBER 1U 48F LCD MIIM G3 SM/MM

**SERIES NUMBER**: 18323