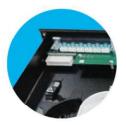

#### 3.0 Procedure

UPGRADING "SMART READY" TO "SMART"
PLUGING THE SMART CARD TO SMART READY FO PANEL

1. Open the panel.

2.Connect the Smart Card to Smart Ready Panel and tighten the screw with a screwdriver.