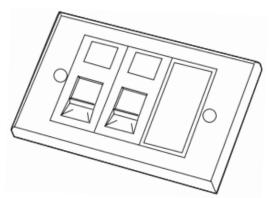

## **EUROMOD UNLABELLED** 3 PORT WALLPLATE >

The plastic flush mounted Italian wallplate is a low profile versatile wallplate which accommodates a variety of telecommunication outlets.

It accommodates up to three Shuttered Euromod modules which include a variety of UTP and STP modular jacks and fiber adapters, 25 x 50mm fully loaded with Euromod modules. The modules are based upon European standard dimensions of 50 x 25mm, and may be mixed as required for a true multimedia environment if so desired.

## **FEATURES AND ADVANTAGES**

Low profile, plastic, flush-mounted wallplate (114mm length, 71mm width, & 9mm deep)

Available in white

Easy to fit

Each unit has a wallplate, two self-tapping screws & plastic nodules to cover the screws

Accommodates Euromod modules that simply snap in are interchangeable