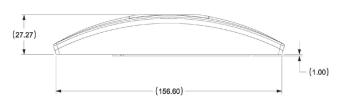

Dimensions:

Mounting Height: (window) 6.30" H x 2.36" W x 1.15" D (160mm x 60mm x 37mm)

Ceiling, near ambient light source