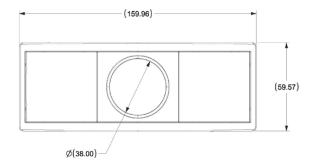

Dimensions:

Mounting Height: (window) 6.30" H x 2.36" W x 1.15" D (160mm x 60mm x 37mm)

Ceiling, near ambient light source