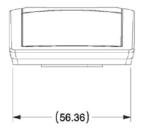

Dimensions:

Mounting Height: (window) 6.30" H x 2.36" W x 1.15" D (160mm x 60mm x 37mm)

Ceiling, near ambient light source