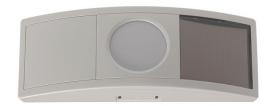

# **EnOcean Ambient Light Sensor** >

EnOcean Ambient Light Sensors are wireless and selfpowered, providing a cost-effective way to control energy use in unoccupied rooms.

The Ambient Light Sensor measures and reports the level of available natural light, enabling energy-saving daylight harvesting capabilities when used within the CoreSync Network Connected Lighting system.