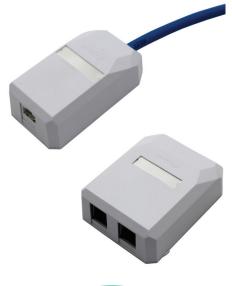

# Keystone Jack 1 & 2 Port Surface Mount Boxes >

The Molex range of unloaded Keystone Jack Surface Mount Boxes with sleek contours offers durable and aesthetically pleasing style for even the most contemporary office spaces.

The range provides simple, organized installation for the work area where surface mount is the only option, such as confined spaces. The product is compatible with Molex range of Keystone Jacks, C5e, C6 and C6A. The base is mounted with the screws provided. Keystone Jacks are fitted into the base of the box from the rear to reduce the risk of tampering, and the cable is secured to base using the cable tie off points provided. The design of the Snap-On cover is contoured for a sleek and contemporary appearance and includes a protected label window for clear port identification.

#### **Dimensions:**

1 Port: 46.2mm x 85.2mm x 28.0mm 2 Port: 65.2mm x 85.2mm x 28.0mm Parts List: Surface Block Clear label holder Write-on label sheet Mounting screws