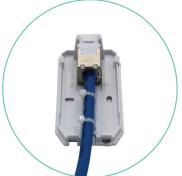

The range provides simple, organized installation for the work area where surface mount is the only option, such as confined spaces. The product is compatible with Molex range of Keystone Jacks, C5e, C6 and C6A. The base is mounted with the screws provided. Keystone Jacks are fitted into the base of the box from the rear to reduce the risk of tampering, and the cable is secured to base using the cable tie off points provided. The design of the Snap-On cover is contoured for a sleek and contemporary appearance and includes a protected label window for clear port identification.