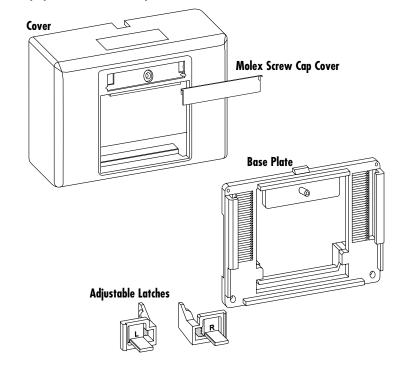

## **Reference Information**

Parts List

- Uni-Fit Cover and Base
- Adjustable Latches
- Snapz Alpha Icon Tree
- Molex Screw Cap Cover
- Adhesive Write-On Label
- Mounting Screws
- Assembly Instructions

### **Display of USO II Uni-Fit Components**