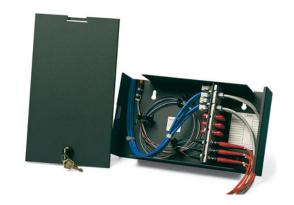

## WM-12 Wall Mount Fiber Box

The WM-12 secure wall mount enclosure accommodates up to 12, 25 x 50mm USO II bezels for the support of multi-media applications.

The USO II multi-media outlet system allows modularity and choice by accommodating the range of Synergy single port modules, a mix of copper, fiber adapters or RJ45 jacks within the same enclosure. Fiber and copper cable bend radius is protected via correctly positioned cable supports included in the enclosure.